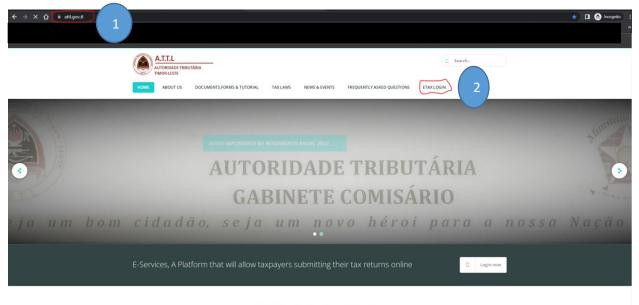

## How to Login to e-Tax

- 1. Visit Tax Authority Website on <a href="https://attl.gov.tl/">https://attl.gov.tl/</a>
- 2. Click on e-Tax Login

## **RECENT NEWS & EVENTS**

3. Insert your credential (Username or email and Password) that has registered in Tax Authority

| 4. CIICK LOGIN | 4. | Click | Login |
|----------------|----|-------|-------|
|----------------|----|-------|-------|